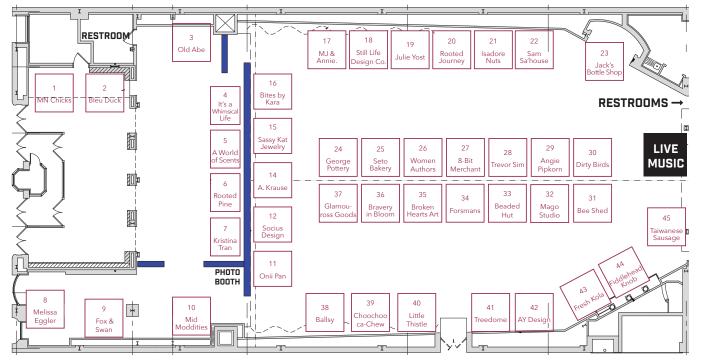

## Saturday, Dec. 2, 2-6 PM | Historic Chateau Theatre

| VENDOR                         | воотн |
|--------------------------------|-------|
| 8-bit Merchant                 | 29    |
| A World of Scents Candle Co.   | 5     |
| A. Krause Studio               | 14    |
| Angela's Art Palette           | 27    |
| AY Design                      | 42    |
| Ballsy                         | 38    |
| Bites by Kara                  | 16    |
| Bleu Duck Kitchen              | 2     |
| Bravery In Bloom               | 36    |
| Broken Hearts Art              | 35    |
| CHOOCHOO-ca-CHEW               | 39    |
| Consistently Different Designs | 19    |
| Dirty Birds Merch              | 30    |
| Fiddlehead Knob                | 44    |
| Fiz Lorsman                    | 34    |
| Fox and Swan Arts              | 9     |
| Fresh Kola Farms               | 43    |
| George Pottery                 | 24    |
| Glamouross Goods               | 37    |
| Isadore Nut Co.                | 21    |
| It's a Whimsical Life          | 4     |
| Jacks Bottle Shop              | 23    |
| Kateymeow Creations            | 34    |

| VENDOR                                 | воотн |
|----------------------------------------|-------|
| Kristina Tran Art                      | 7     |
| Little Thistle Brewing Company         | 40    |
| Mago Studio                            | 32    |
| Melissa Eggler Art                     | 8     |
| Mid Moddities                          | 10    |
| Minnesota Chicks                       | 1     |
| MJ & Annie                             | 17    |
| Old Abe & Co.                          | 3     |
| Onii Pan                               | 11    |
| Rochester Fantastical Women<br>Authors | 26    |
| Rooted Journey                         | 20    |
| Sam Sa'house                           | 22    |
| Sassy Kat Jewelry                      | 18    |
| Seto Bakery                            | 25    |
| socius design                          | 12    |
| Still Life Design Co.                  | 18    |
| Taiwanese Sausages                     | 45    |
| The Beaded Hut                         | 33    |
| The Bee Shed                           | 31    |
| The Rooted Pine                        | 6     |
| Treedome                               | 41    |
| Trevor Sim Artistry                    | 28    |