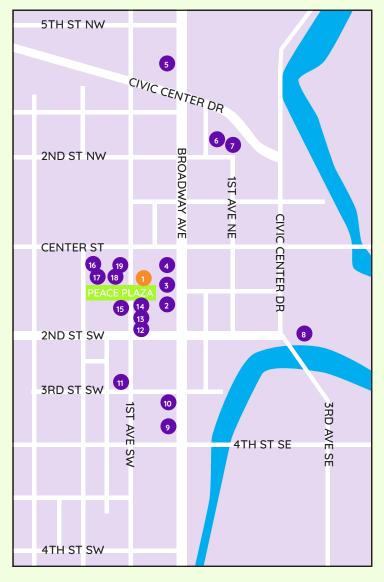

Printed copies of the event map are available at the Chateau Theatre and Threshold Arts.

| 1  | Chateau Theatre, DMC & F<br>15 1st St SW (Peace Plaza) | RDA 12 - 3 pm | <b>11 The Well Dining</b> 255 1st Ave SW          | 11 am - 11 pm                |
|----|--------------------------------------------------------|---------------|---------------------------------------------------|------------------------------|
| 2  | Chester's Kitchen & Bar<br>111 S Broadway, #108 (Galle |               | <b>12 Popus Gourmet Pop</b> 25 2nd St SW          | ocorn 12 - 3 pm              |
| 3  | Games by James<br>111 S Broadway, #207 (Galle          | •             | <b>13 Optical Vision with</b> 114 1st Ave SW      | Flair 12 - 3 pm              |
| 4  | The Nordic Shop<br>111 S Broadway Ave, #202 (          | •             | <b>14 Primp Boutique</b><br>104 1st Ave SW        | 10 am - 6 pm                 |
| 5  | <b>New Spin Bicycle Shop</b><br>401 N Broadway         | 10 am - 4 pm  | <b>15 Marriott Hotel</b><br>101 1st Ave SW        | 12 - 3 pm                    |
| 6  | <b>Janky Gear</b><br>204 N Broadway                    | 10 am - 6 pm  | <b>16 Tea Time</b> 20 2nd Ave SW, #7 (            | <b>12 - 3 pm</b><br>(Kahler) |
| 7  | <b>The Machine Shed</b><br>11 2nd St NE                | 12 - 3 pm     | <b>17 Kahler Hotel</b> 20 SW 2nd Ave              | 12 - 3 pm                    |
| 8  | Rochester Art Center<br>30 Civic Center Dr SE, Suite   |               | <b>18 Lasker Jewelers</b><br>101 1st St SW (Peace | <b>12 - 3 pm</b><br>Plaza)   |
| 9  | Threshold Arts<br>311 S Broadway                       | 10 am - 6 pm  | <b>19 Olde Brick House</b><br>19 1st Ave SW       | 11 am - 11 pm                |
| 10 | <b>) ThaiPop</b><br>4 3rd St SW                        | 12 - 3 pm     |                                                   |                              |